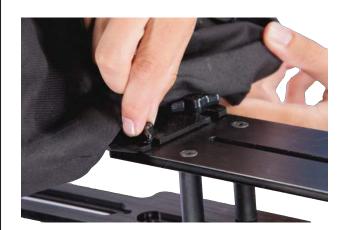

Place the tablet in the Tab Grabber. Press the extension arms firmly against the tablet to give a snug fit.

While pushing in both extension arms to keep the iPad in place turn over. Tighten both thumbscrews to keep extension arms in place.

Place iPad/Tab Grabber back on the teleprompter mount in the front slot,

Slide the Tab Grabber to the desired position and tighten the two thumbscrews to secure in place.

Congratulations on assembling your tab grabber! Feel free to contact us if you have any questions. www.prompterpeople.com +1-408-866-9100