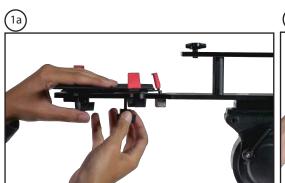

## **Before You Begin**

Remove the Tab Grabber from the mount by removing the two thumbscrews underneath the Tab Grabber. Lift off the Tab Grabber and replace the thumbscrews so they do not get lost.

## **Instructions for setting up with iPads** (see last page for other tablet setups)

The Tab Grabber has grabber arms at the bottom left and the top right that extend in and out to accomodate different tablet sizes.

Place the tablet in the Tab Grabber. Press the extension arms firmly against the tablet to give a snug fit.

While pushing in both extension arms to keep the iPad in place turn over. Tighten both thumbscrews to keep extension arms in place.