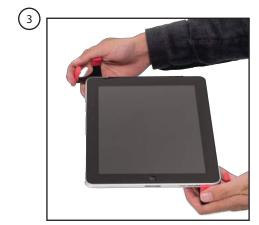

Place the tablet in the Tab Grabber. Press the extension arms firmly against the tablet to give a snug fit.

While pushing in both extension arms to keep the iPad in place turn over. Tighten both thumbscrews to keep extension arms in place.