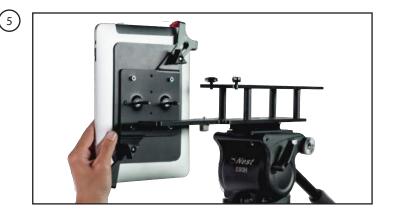

Place the tablet in the Tab Grabber. Press the extension arms firmly against the tablet to give a snug fit.

While pushing in both extension arms to keep the iPad in place turn over. Tighten both thumbscrews to keep extension arms in place.

Place iPad/Tab Grabber back on the teleprompter mount in the front slot,

Slide the Tab Grabber to the desired position and tighten the two thumbscrews to secure in place.

Congratulations on assembling your tab grabber! Feel free to contact us if you have any questions. www.prompterpeople.com +1-408-866-9100