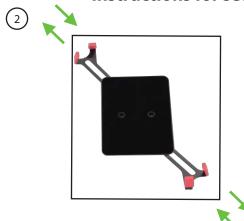

## **Instructions for setting up with iPads** (see last page for other tablet setups)

The Tab Grabber has grabber arms at the bottom left and the top right that extend in and out to accomodate different tablet sizes.