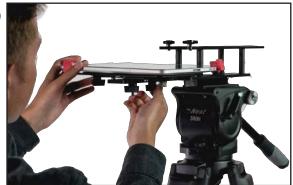

Place the tablet in the Tab Grabber. Press the extension arms firmly against the tablet to give a snug fit.

While pushing in both extension arms to keep the iPad in place turn over. Tighten both thumbscrews to keep extension arms in place.