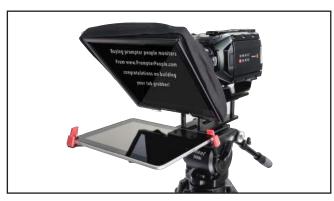

Place iPad/Tab Grabber back on the teleprompter mount in the front slot,

Slide the Tab Grabber to the desired position and tighten the two thumbscrews to secure in place.

Congratulations on assembling your tab grabber! Feel free to contact us if you have any questions. www.prompterpeople.com +1-408-866-9100