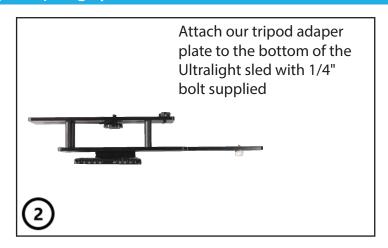

## **Before You Begin**

Remove the Tab Grabber from the mount by removing the two thumbscrews underneath the Tab Grabber. Lift off the Tab Grabber and replace the thumbscrews so they do not get lost.

## **Instructions for setting up with iPads** (see last page for other tablet setups)

The Tab Grabber has grabber arms at the bottom left and the top right that extend in and out to accomodate different tablet sizes.