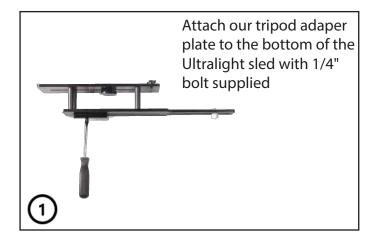

## **Before You Begin**

Remove the Tab Grabber from the mount by removing the two thumbscrews underneath the Tab Grabber. Lift off the Tab Grabber and replace the thumbscrews so they do not get lost.

## **Instructions for setting up with iPads** (see last page for other tablet setups)

The Tab Grabber has grabber arms at the bottom left and the top right that extend in and out to accomodate different tablet sizes.