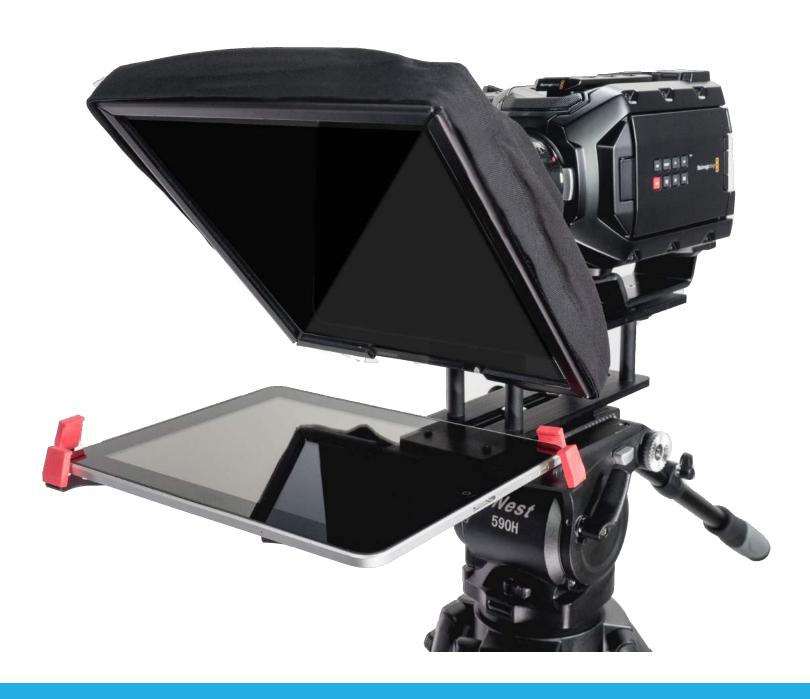

## Setup guide Ultralight iPad teleprompting system

Slide the hood/glass assembly onto the front of the teleprompter sled. The slotted tongue will slide under the 2 thumb screws. Once the hood is in place tighten the 2 thumb screws down to secure hood/glass assembly

# Setup guide Ultralight iPad teleprompting system

Continue to page 3 for Tab Grabber instructions