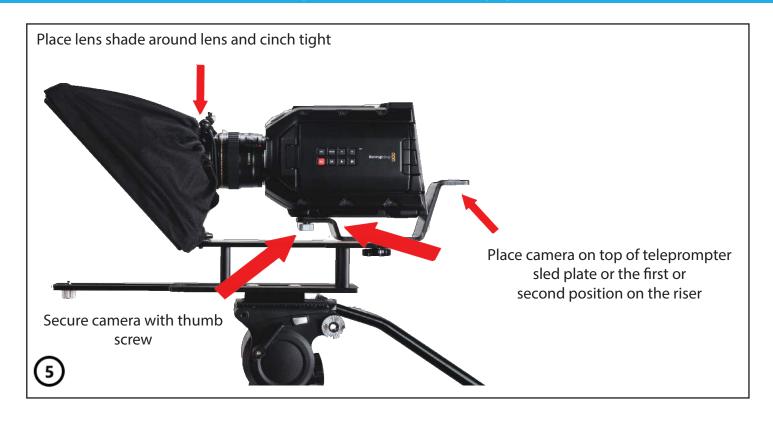

# **Prompter** People™

Setup guide
Ultralight iPad teleprompting system



## Setup guide Ultralight iPad teleprompting system







Slide the hood/glass assembly onto the front of the teleprompter sled. The slotted tongue will slide under the 2 thumb screws. Once the hood is in place tighten the 2 thumb screws down to secure hood/glass assembly





# Setup guide Ultralight iPad teleprompting system





Continue to page 3 for Tab Grabber instructions

## Prompter People The Tab Grabber User Guide

Congratulations on the purchase of your Tab Grabber, an innovative universal tablet holder. It is specially designed to hold your tablet for use with Prompter People teleprompters. The Tab Grabber is compatible with the majority of mobile tablets including the Apple iPad 1, iPad 2, iPad 3, iPad 4, iPad Mini, iPad Air, Samsung, Microsoft, Motorola, and most others. This first section will show you how to use the Tab Grabber with iPad models using preset pins. The last section shows how to use the Tab Grabber with non iPd models. Let's run through the steps.





## **Before You Begin**

Remove the Tab Grabber from the mount by removing the two thumbscrews underneath the Tab Grabber. Lift off