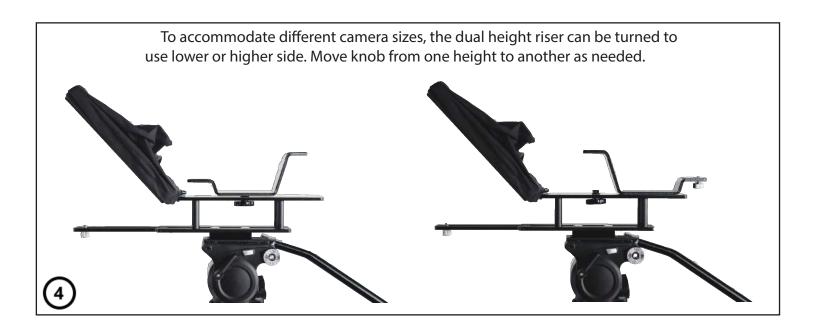

# **Prompter** People™

Setup guide
Ultralight iPad teleprompting system



## Setup guide Ultralight iPad teleprompting system







Slide the hood/glass assembly onto the front of the teleprompter sled. The slotted tongue will slide under the 2 thumb screws. Once the hood is in place tighten the 2 thumb screws down to secure hood/glass assembly





# Setup guide Ultralight iPad teleprompting system





Continue to page 3 for Tab Grabber instructions

## Prompter People The Tab Grabber User Guide

Congratulations on the purchase of your Tab Grabber, an innovative universal tablet holder. It is specially designed to hold your tablet for use with Prompter People teleprompters. The Tab Grabber is compatible with the majority of mobile tablets including the Apple iPad 1, iPad 2, iPad 3, iPad 4, iPad Mini, iPad Air, Samsung, Microsoft, Motorola, and most others. This first section will show you how to use the Tab Grabber with iPad models using preset pins. The last section shows how to use the Tab Grabber with non iPd models. Let's run through the steps.





## **Before You Begin**

Remove the Tab Grabber from the mount by removing the