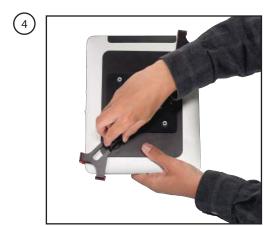

Place the tablet in the Tab Grabber. Press the extension arms firmly against the tablet to give a snug fit.

While pushing in both extension arms to keep the iPad in place turn over. Tighten both thumbscrews to keep extension arms in place.