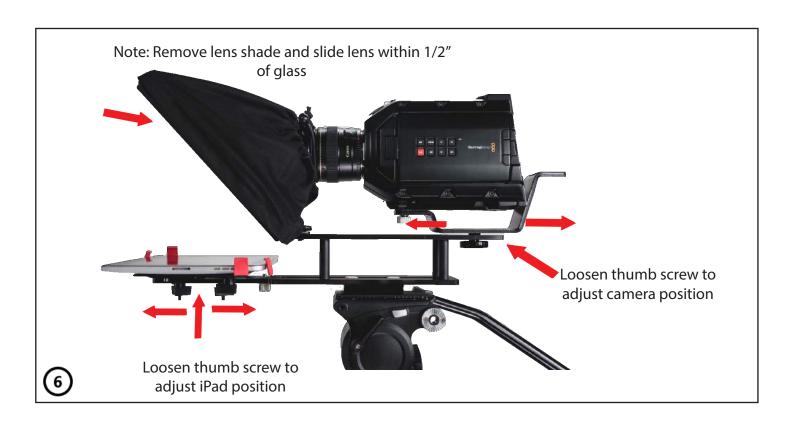

# **Prompter** People™

Setup guide
Ultralight iPad teleprompting system



## Setup guide Ultralight iPad teleprompting system







Slide the hood/glass assembly onto the front of the teleprompter sled. The slotted tongue will slide under the 2 thumb screws. Once the hood is in place tighten the 2 thumb screws down to secure hood/glass assembly





# Setup guide Ultralight iPad teleprompting system





Continue to page 3 for Tab Grabber instructions

## Prompter People The Tab Grabber User Guide

Congratulations on the purchase of your Tab Grabber, an innovative universal tablet holder. It is specially designed to hold your tablet for use with Prompter People teleprompters. The Tab Grabber is compatible with the majority of mobile tablets including the Apple iPad 1, iPad 2, iPad 3, iPad 4, iPad Mini, iPad Air, Samsung, Microsoft, Motorola, and most others. This first section will show you how to use the Tab Grabber with iPad models using preset pins. The last section shows how to use the Tab Grabber with non iPd models. Let's run through the steps.





## **Before You Begin**

Remove the Tab Grabber from the mount by removing the two thumbscrews underneath the Tab Grabber. Lift off th