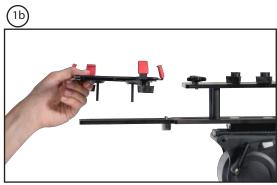

## **Before You Begin**

Remove the Tab Grabber from the mount by removing the two thumbscrews underneath the Tab Grabber. Lift off the Tab Grabber and replace the thumbscrews so they do not get lost.

Place iPad/Tab Grabber back on the teleprompter mount in the front slot,

Slide the Tab Grabber to the desired position and tighten the two thumbscrews to secure in place.

Congratulations on assembling your tab grabber! Feel free to contact us if you have any questions. www.prompterpeople.com +1-408-866-9100