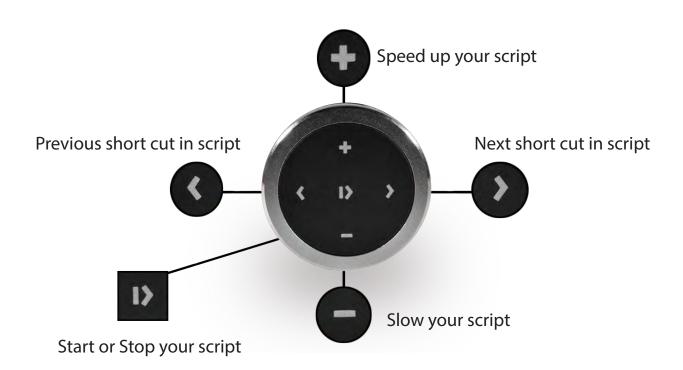

## Using the smart remote with iCue

Check to make sure your smart remote has a live battery in it

Follow the included directions to turn on the remote,

Press and hold down the center icon for 3 seconds, the remotes blue light will begin to blink.