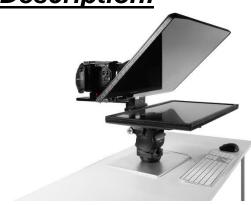

## **Datasheet Flex Plus 24 Desktop:**

## Features & Content:

- Flex Plus 24" Desktop Teleprompter Includes:
- Desktop Base
- Flex Plus 24" Model
- 24" AutoReversing HDMI 400 NIT Monitor
- Teleprompter Software
- Back Sled
- LowBoy (Camera Attachment)
- Dual Height Riser
- 7" Arm for Attachment of Small cameras, GoPros, Webcams, etc.
- Adjustable Head on Desktop Base (HD300)
- Tripod Arm
- Teleprompter Software Flip-Q-Pro that works with Catalina Mac OS
- Premium American Made 65/35
  American Made Low Iron Beam Splitter
  Glass
- Wireless Mouse (Prompter People Brand)
- Cell Phone Adapter to hold any Size iPhone, Pixel, Galaxy, etc. Cell Phone to use as your streaming camera Features and Uses
- Upgrade to Shuttles, Foot Pedals and other Remotes
- Great for Teachers who work remotely with their students