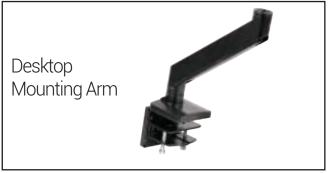

#### Quick Setup Guide - SLED

Attach the Base to the Table. (You may need to loosen the two screws) and slide it fully in so it is flush with the back of your desk.

Using your Allen Wrench, screw both the screws securely into place, make sure it is securely locked down so that it does not slide off, without over tightening your base to the back of your desk.

Base properly attached to the back of desktop. Save the Allen Key (Wrench) for adjusting the angle and for any adjustments to the position on your desktop.

The locking Screw and Allen Key are needed for the next step (7) to attach the Top Arm to the Bottom Arm that is mounted to the back of your desktop.