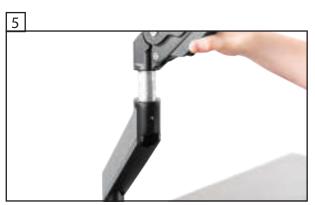

#### Quick Setup Guide - SLED

Attach the Top Arm to the Bottom arm by sliding it into place.

Push the Top Arm fully into place in the bottom arm.

Use the small black locking screw, and the small allen wrench with the flat head screw driver, or use your own flat screw driver to lock the holding screw into place. Do not over tighten it, but tighten it securely so that the top arm cannot be separated from the bottom arm

Attach the Teleprompter to the Top Arm by holding back on the locking tab. Slide the Teleprompter fully down and release the tab, this will lock the Teleprompter into place.