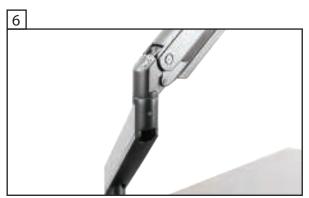

#### Quick Setup Guide - SLED

Attach the Top Arm to the Bottom arm by sliding it into place.

Push the Top Arm fully into place in the bottom arm.

Use the small black locking screw, and the small allen wrench with the flat head screw driver, or use your own flat screw driver to lock the holding screw into place. Do not over tighten it, but tighten it securely so that the top arm cannot be separated from the bottom arm