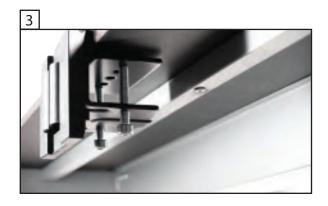

Base properly attached to the back of desktop. Save the Allen Key (Wrench) for adjusting the angle and for any adjustments to the position on your desktop.

The locking Screw and Allen Key are needed for the next step (7) to attach the Top Arm to the Bottom Arm that is mounted to the back of your desktop.