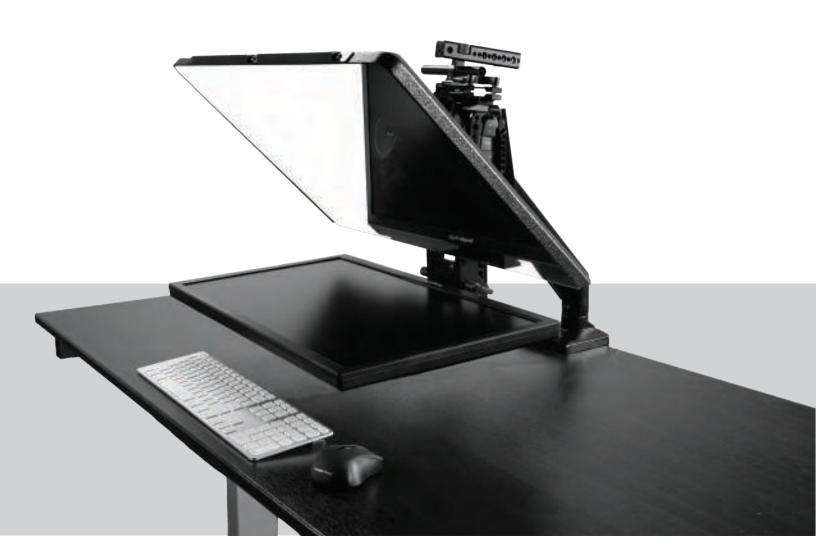

# Flex Plus 24 Free Fly Desktop

#### Quick Setup Guide - SLED

Attach the Base to the Table. (You may need to loosen the two screws) and slide it fully in so it is flush with the back of your desk.

Using your Allen Wrench, screw both the screws securely into place, make sure it is securely locked down so that it does not slide off, without over tightening your base to the back of your desk.

Base properly attached to the back of desktop. Save the Allen Key (Wrench) for adjusting the angle and for any adjustments to the position on your desktop.

The locking Screw and Allen Key are needed for the next step (7) to attach the Top Arm to the Bottom Arm that is mounted to the back of your desktop.

#### Quick Setup Guide - SLED

Attach the Top Arm to the Bottom arm by sliding it into place.

Push the Top Arm fully into place in the bottom arm.

Use the small black locking screw, and the small allen wrench with the flat head screw driver, or use your own flat screw driver to lock the holding screw into place. Do not over tighten it, but tighten it securely so that the top arm cannot be separated from the bottom arm

Attach the Teleprompter to the Top Arm by holding back on the locking tab. Slide the Teleprompter fully down and release the tab, this will lock the Teleprompter into place.

# Flex Plus Desktop Quick Setup Guide - SLED

To bring your camera sled up or down to position your camera lens centered to the beamsplitter glass you will need to unscrew the set thumbscrew that is circled in red, and move the camera sled up or down as needed and reset (Screw-in) the thumbscrew to set your sled height.

Attach your camera using the thumb screw (Circled in red) to the sled.

Use the included allen wrench to set the height and angle, secure it into place.

Attach any Microphones, Lights, etc. to the top bar with 8 x standard female 1/4 20 mounting slots.

For Phone setup please see the Cell Phone Adapter Guide.

Connect your computer with the needed cables and included power cable to the teleprompter's monitor.

Flex Plus 24 Free Fly Desktop Teleprompter properly setup.