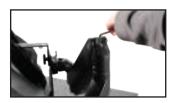

Attach the Teleprompter to the Top Arm by holding back on the locking tab. Slide the Teleprompter fully down and release the tab, this will lock the Teleprompter into place.