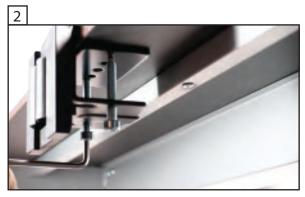

#### Quick Setup Guide - SLED

Attach the Base to the Table. (You may need to loosen the two screws) and slide it fully in so it is flush with the back of your desk.

Using your Allen Wrench, screw both the screws securely into place, make sure it is securely locked down so that it does not slide off, without over tightening your base to the back of your desk.

Base properly attached to the back of desktop. Save the Allen Key (Wrench) for adjusting the angle and for any adjustments to the position on your desktop.

The locking Screw and Allen Key are needed for the next step (7) to attach the Top Arm to the Bottom Arm that is mounted to the back of your desktop.