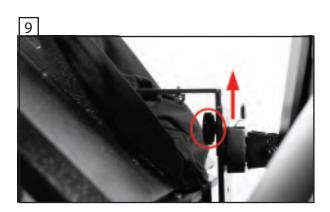

# Flex Plus Desktop Quick Setup Guide - SLED

To bring your camera sled up or down to position your camera lens centered to the beamsplitter glass you will need to unscrew the set thumbscrew that is circled in red, and move the camera sled up or down as needed and reset (Screw-in) the thumbscrew to set your sled height.