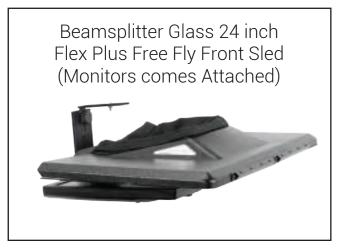

# **Prompter** People™

## Flex Plus 24 Free Fly Desktop

In the Box













# Flex Plus 24 Free Fly Desktop

#### Quick Setup Guide - SLED



Attach the Base to the Table. (You may need to loosen the two screws) and slide it fully in so it is flush with the back of your desk.



Using your Allen Wrench, screw both the screws securely into place, make sure it is securely locked down so that it does not slide off, without over tightening your base to the back of your desk.



Base properly attached to the back of desktop. Save the Allen Key (Wrench) for adjusting the angle and for any adjustments to the position on your desktop.



The locking Screw and Allen Key are needed for the next step (7) to attach the Top Arm to the Bottom Arm that is mounted to the back of your desktop.

## Flex Plus 24 Free Fly Desktop

#### Quick Setup Guide - SLED



Attach the Top