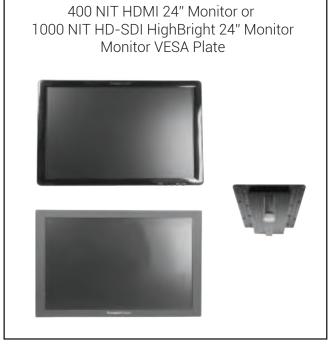

# Flex Plus 24 Free Fly Desktop

For Phone setup please see the Cell Phone Adapter Guide.

Connect your computer with the needed cables and included power cable to the teleprompter's monitor.

Flex Plus 24 Free Fly Desktop Teleprompter properly setup.