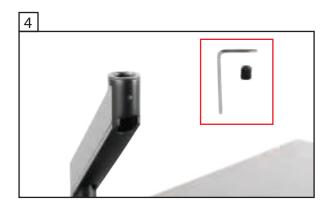

Base properly attached to the back of desktop. Save the Allen Key (Wrench) for adjusting the angle and for any adjustments to the position on your desktop.

The locking Screw and Allen Key are needed for the next step (7) to attach the Top Arm to the Bottom Arm that is mounted to the back of your desktop.

#### Quick Setup Guide - SLED

Attach the Top Arm to the Bottom arm by sliding it into place.

Push the Top Arm fully into place in the bottom arm.

Use the small black locking screw, and the small allen wrench with the flat head screw driver, or use your own flat screw driver to lock the holding screw into place. Do not over tighten it, but tighten it securely so that the top arm cannot be separated from the bottom arm