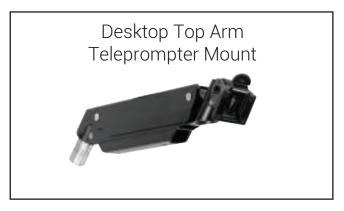

#### Quick Setup Guide - SLED

Attach the Top Arm to the Bottom arm by sliding it into place.

Push the Top Arm fully into place in the bottom arm.

Use the small black locking screw, and the small allen wrench with the flat head screw driver, or use your own flat screw driver to lock the holding screw into place. Do not over tighten it, but tighten it securely so that the top arm cannot be separated from the bottom arm

Attach the Teleprompter to the Top Arm by holding back on the locking tab. Slide the Teleprompter fully down and release the tab, this will lock the Teleprompter into place.