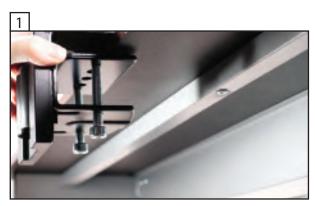

#### Quick Setup Guide - SLED

Attach the Base to the Table. (You may need to loosen the two screws) and slide it fully in so it is flush with the back of your desk.

Using your Allen Wrench, screw both the screws securely into place, make sure it is securely locked down so that it does not slide off, without over tightening your base to the back of your desk.

Base properly attached to the back of desktop. Save the Allen Key (Wrench) for adjusting the angle and for any adjustments to the position on your desktop.

The locking Screw and Allen Key are needed for the next step (7) to attach the Top Arm to the Bottom Arm that is mounted to the back of your desktop.