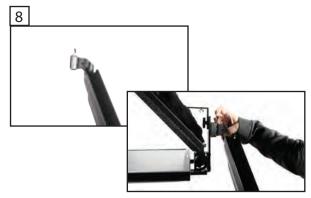

Attach the Teleprompter to the Top Arm by holding back on the locking tab. Slide the Teleprompter fully down and release the tab, this will lock the Teleprompter into place.