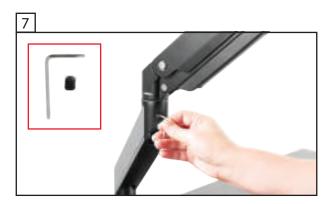

#### Quick Setup Guide - SLED

Attach the Top Arm to the Bottom arm by sliding it into place.

Push the Top Arm fully into place in the bottom arm.

Use the small black locking screw, and the small allen wrench with the flat head screw driver, or use your own flat screw driver to lock the holding screw into place. Do not over tighten it, but tighten it securely so that the top arm cannot be separated from the bottom arm