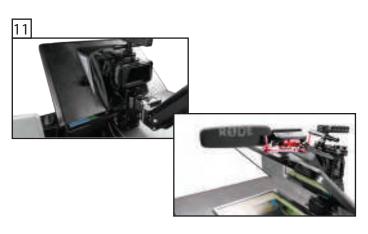

Attach your camera using the thumb screw (Circled in red) to the sled.

Use the included allen wrench to set the height and angle, secure it into place.

Attach any Microphones, Lights, etc. to the top bar with 8 x standard female 1/4 20 mounting slots.