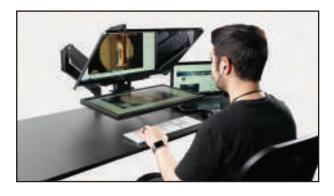

For Phone setup please see the Cell Phone Adapter Guide.

Connect your computer with the needed cables and included power cable to the teleprompter's monitor.

Flex Plus 24 Free Fly Desktop Teleprompter properly setup.