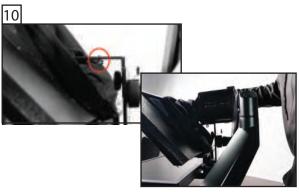

# Flex Plus Desktop Quick Setup Guide - SLED

To bring your camera sled up or down to position your camera lens centered to the beamsplitter glass you will need to unscrew the set thumbscrew that is circled in red, and move the camera sled up or down as needed and reset (Screw-in) the thumbscrew to set your sled height.

Attach your camera using the thumb screw (Circled in red) to the sled.

Use the included allen wrench to set the height and angle, secure it into place.

Attach any Microphones, Lights, etc. to the top bar with 8 x standard female 1/4 20 mounting slots.